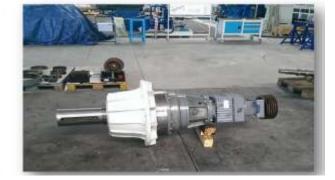

### Pump Gear Box, before and after repair + refurbishment

Old condition before cleaning, measurement and repair

Damaged gearing and bearings