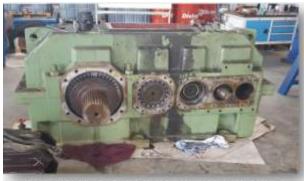

### Pump Gear Box, before and after repair + refurbishment

Old condition before cleaning, measurement and repair

Damaged gearing and bearings