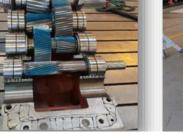

## www.exsellsor.com

Assembly of the new manufactured gear set with new bearings, after measurement and reengineering of the old gear set.