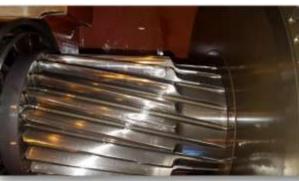

## www.exsellsor.com

Assembly of the new manufactured gear set with new bearings, after measurement and reengineering of the old gear set.