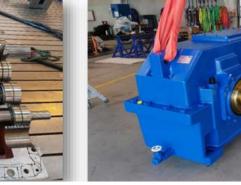

# Refurbishment/repair of a RENK planetary turbo gearbox

#### Scopes of the work:

- Production of new planetary bolts (measurement 0 and reconstruction)
- Production of new plain bearings 0
- Manual insertion (scrapping) of the plain bearings 0
- Re-assembly of the gearbox 0
- New coating 0
- Load test run on our test stand 0